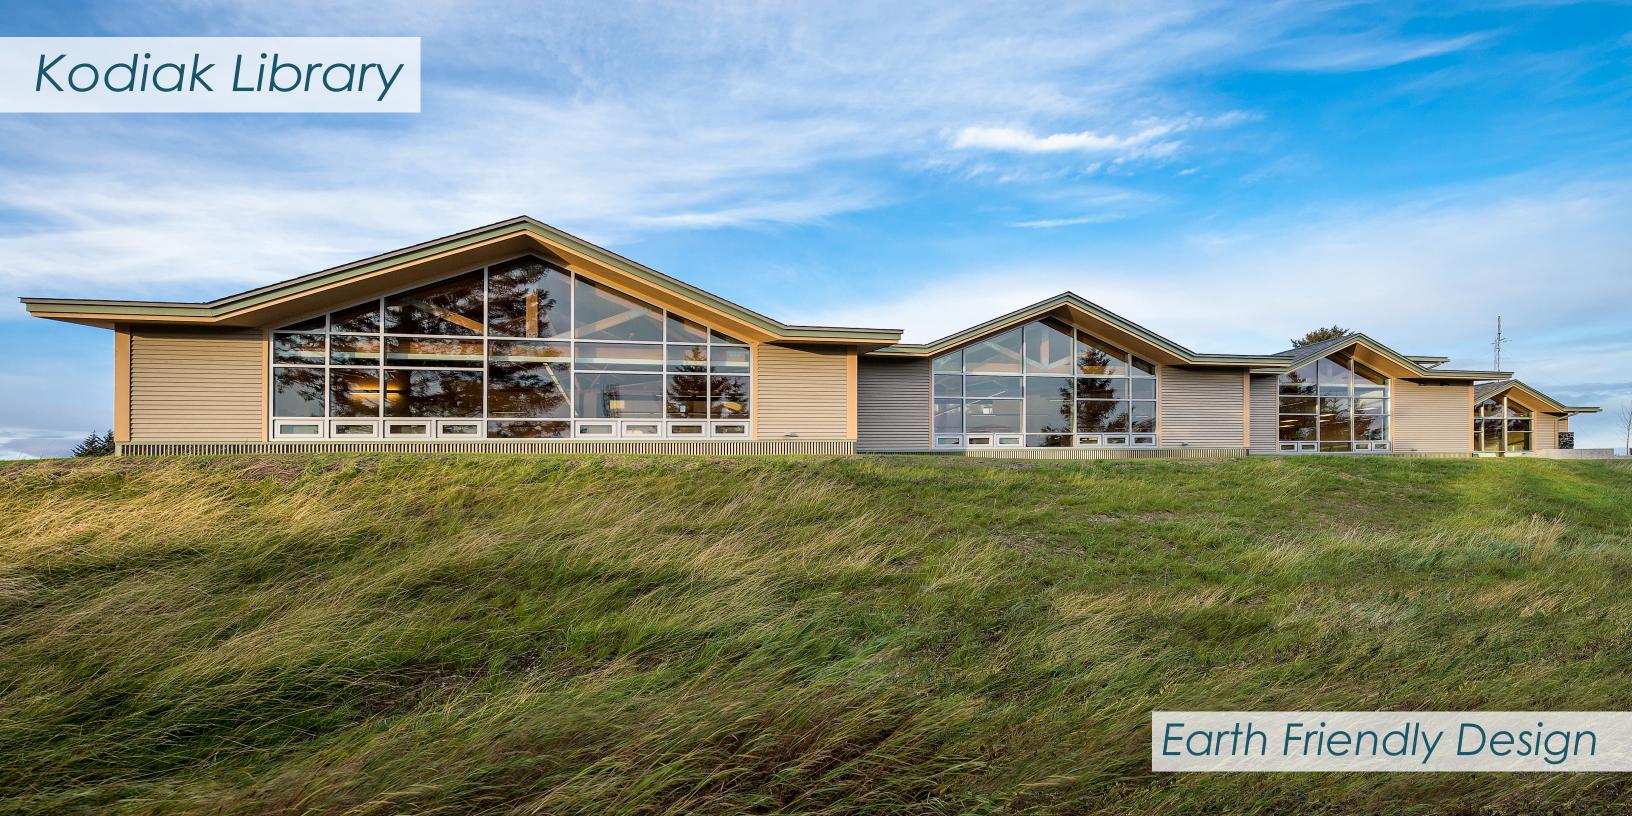

AMC has a long and successful track record providing engineering services for community museums and libraries throughout Alaska including Juneau, Sitka, Cordova, Petersburg, Nome, Wasilla, Kodiak, Seward, Kenai, Homer and Anchorage.

## Recent Project Experience:

- Father Andrew P. Kashevaroff State Library, Archives and Museum, Juneau, Alaska
- Nome Richard Foster Building, Nome, Alaska
- Cordova Community Center, Cordova, Alaska
- Wasilla Public Libary, Wasilla, Alaska
- Petersburg Library, Petersburg, Alaska
- Kenai Library, Kenai, Alaska
- Kodiak Library, Kodiak, Alaska
- Seward Community Library and Museum, Seward, Alaska
- Homer Library, Homer, Alaska