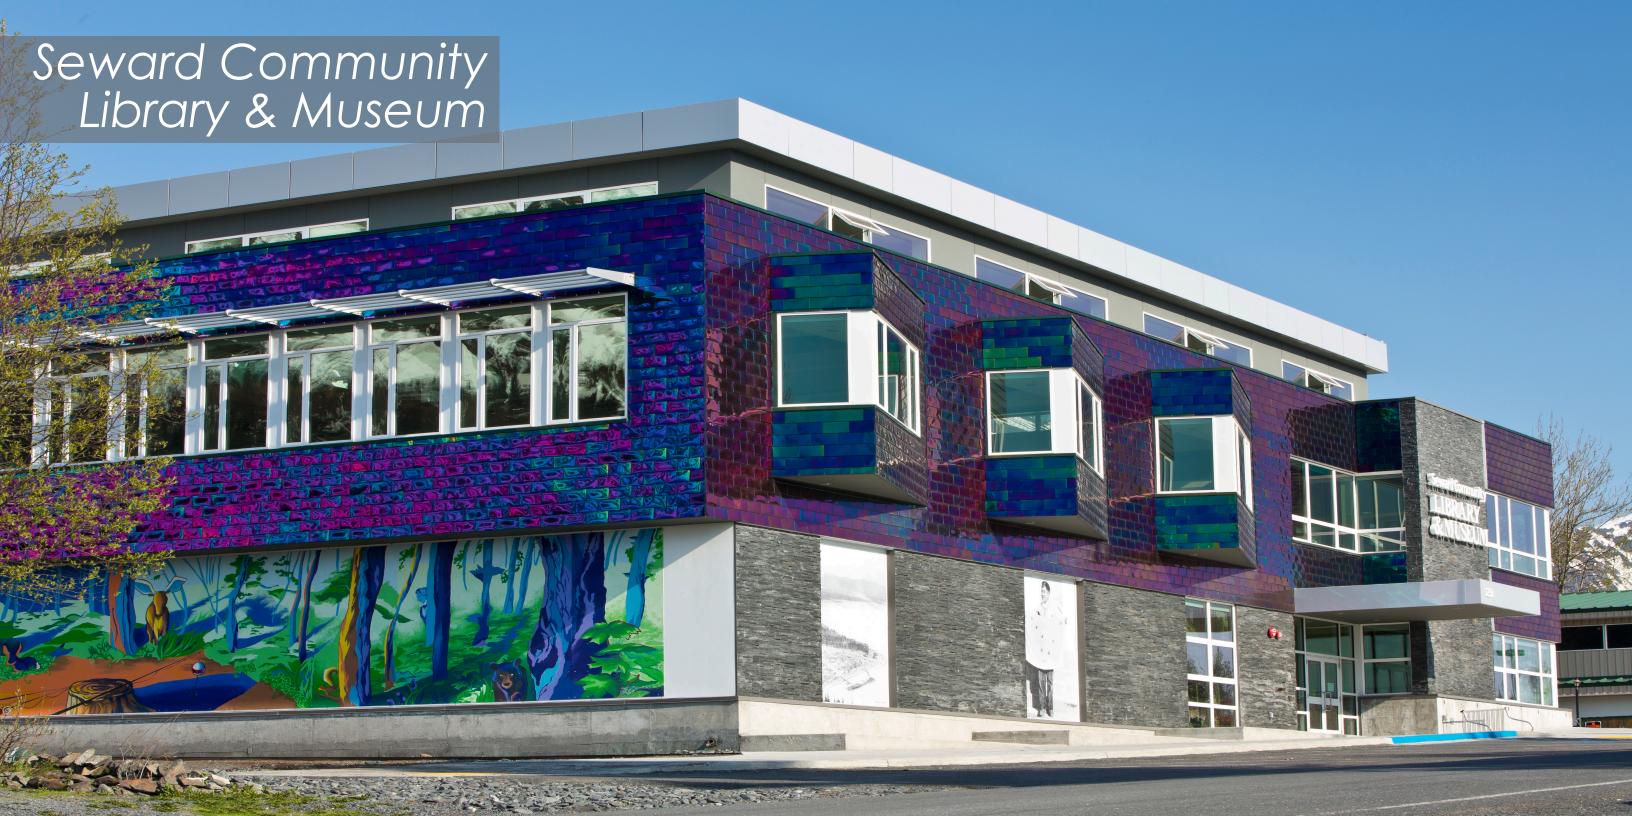

AMC has a long and successful track record providing engineering services for community museums and libraries throughout Alaska including Juneau, Sitka, Cordova, Petersburg, Nome, Wasilla, Kodiak, Seward, Kenai, Homer and Anchorage.

## Recent Project Experience:

- Father Andrew P. Kashevaroff State Library, Archives and Museum, Juneau, Alaska
- Nome Richard Foster Building, Nome, Alaska
- Cordova Community Center, Cordova, Alaska
- Wasilla Public Libary, Wasilla, Alaska
- Petersburg Library, Petersburg, Alaska
- Kenai Library, Kenai, Alaska
- Kodiak Library, Kodiak, Alaska
- Seward Community Library and Museum, Seward, Alaska
- Homer Library, Homer, Alaska