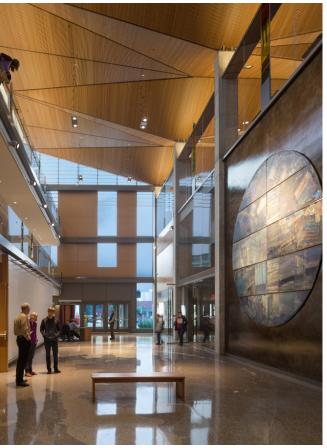

AMC has a long and successful track record providing engineering services for community museums and libraries throughout Alaska including Juneau, Sitka, Cordova, Petersburg, Nome, Wasilla, Kodiak, Seward, Kenai, Homer and Anchorage.

## Recent Project Experience:

- Father Andrew P. Kashevaroff State Library, Archives and Museum, Juneau, Alaska
- Nome Richard Foster Building, Nome, Alaska
- Cordova Community Center, Cordova, Alaska
- Wasilla Public Libary, Wasilla, Alaska
- Petersburg Library, Petersburg, Alaska
- Kenai Library, Kenai, Alaska
- Kodiak Library, Kodiak, Alaska
- Seward Community Library and Museum, Seward, Alaska
- Homer Library, Homer, Alaska