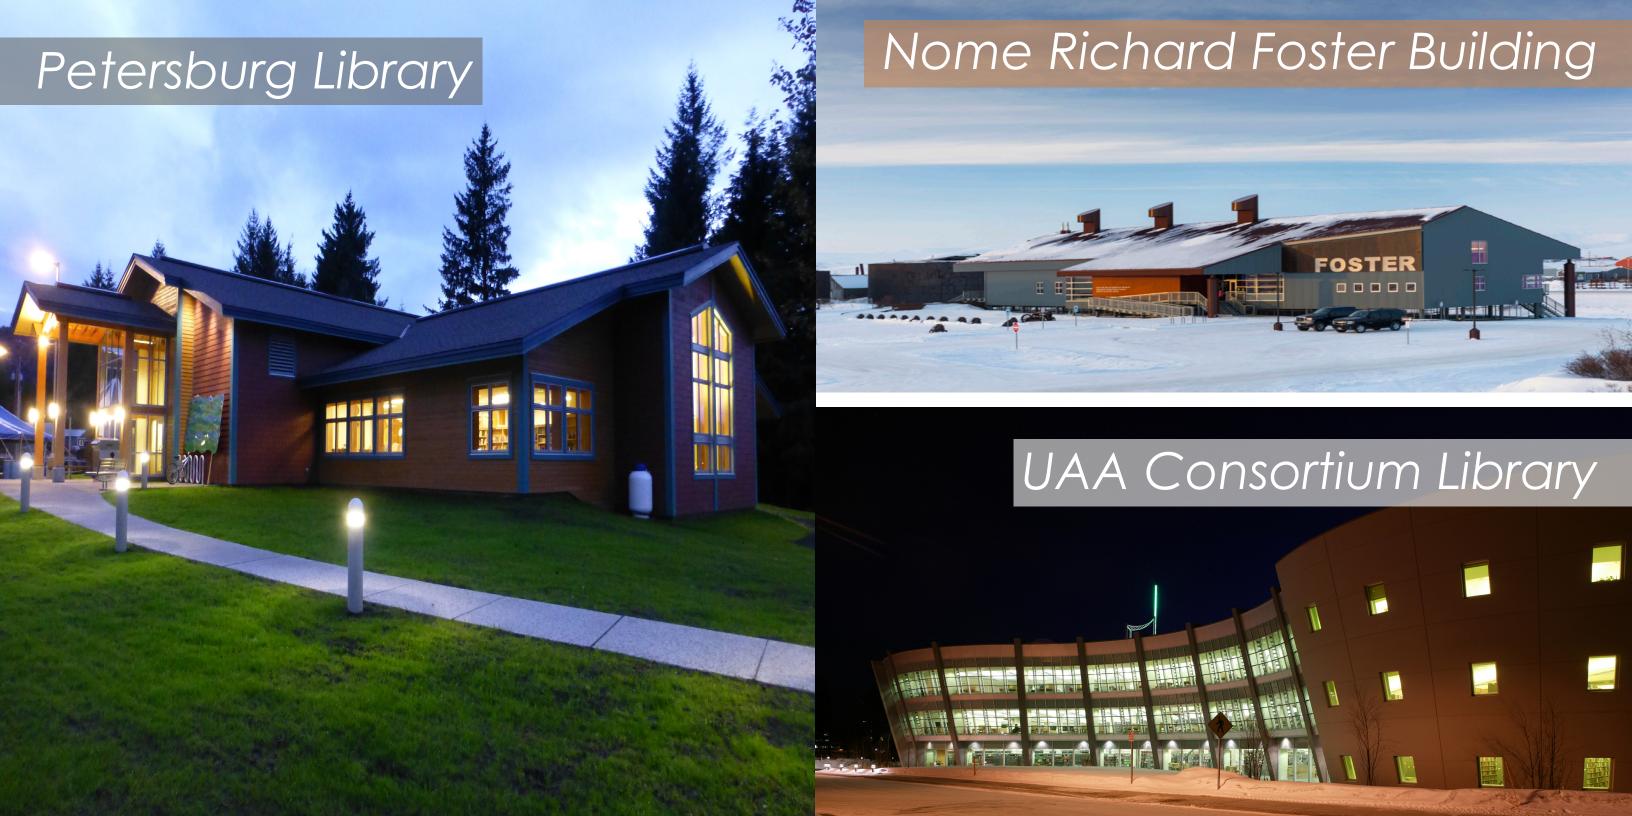

AMC has a long and successful track record providing engineering services for community museums and libraries throughout Alaska including Juneau, Sitka, Cordova, Petersburg, Nome, Wasilla, Kodiak, Seward, Kenai, Homer and Anchorage.

## Recent Project Experience:

- Father Andrew P. Kashevaroff State Library, Archives and Museum, Juneau, Alaska
- Nome Richard Foster Building, Nome, Alaska
- Cordova Community Center, Cordova, Alaska
- Wasilla Public Libary, Wasilla, Alaska
- Petersburg Library, Petersburg, Alaska
- Kenai Library, Kenai, Alaska
- Kodiak Library, Kodiak, Alaska
- Seward Community Library and Museum, Seward, Alaska
- Homer Library, Homer, Alaska