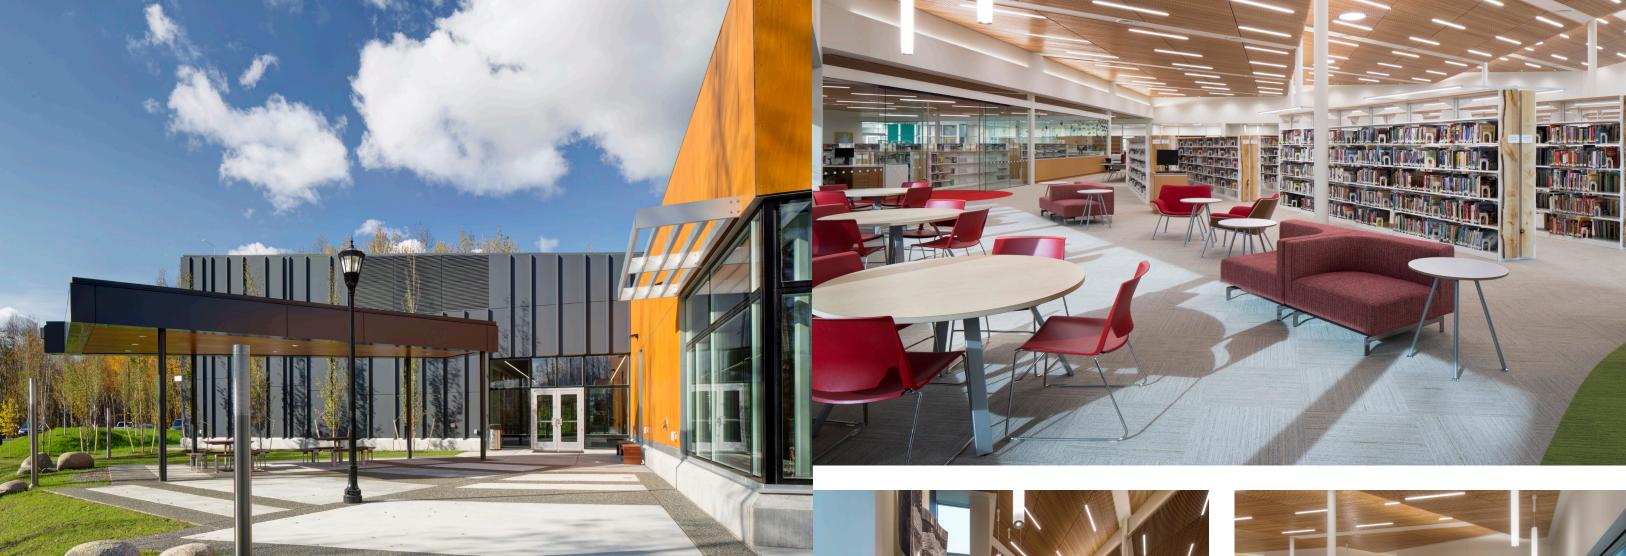

## Recent Project Experience:

- Father Andrew P. Kashevaroff State Library, Archives and Museum, Juneau, Alaska
- Nome Richard Foster Building, Nome, Alaska
- Cordova Community Center, Cordova, Alaska
- Wasilla Public Libary, Wasilla, Alaska
- Petersburg Library, Petersburg, Alaska
- Kenai Library, Kenai, Alaska
- Kodiak Library, Kodiak, Alaska
- Seward Community Library and Museum, Seward, Alaska
- Homer Library, Homer, Alaska

Wasilla Public Library