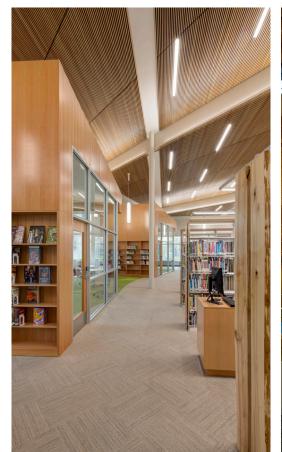

ect the most appropriate MEP systems which are sustainable, energy efficient, and applicable for local operations and maintenance.

AMC has a long and successful track record providing engineering services for community museums and libraries throughout Alaska including Juneau, Sitka, Cordova, Petersburg, Nome, Wasilla, Kodiak, Seward, Kenai, Homer and Anchorage.

## Recent Project Experience:

- Father Andrew P. Kashevaroff State Library, Archives and Museum, Juneau, Alaska
- Nome Richard Foster Building, Nome, Alaska
- Cordova Community Center, Cordova, Alaska
- Wasilla Public Libary, Wasilla, Alaska
- Petersburg Library, Petersburg, Alaska
- Kenai Library, Kenai, Alaska
- Kodiak Library, Kodiak, Alaska
- Seward Community Library and Museum, Seward, Alaska
- Homer Library, Homer, Alaska













Wasilla Public Library