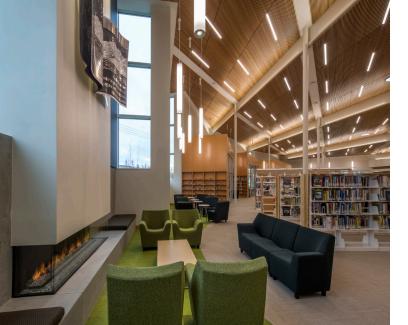

which are sustainable, energy efficient, and applicable for local operations and maintenance.

AMC has a long and successful track record providing engineering services for community museums and libraries throughout Alaska including Juneau, Sitka, Cordova, Petersburg, Nome, Wasilla, Kodiak, Seward, Kenai, Homer and Anchorage.

## Recent Project Experience:

- Father Andrew P. Kashevaroff State Library, Archives and Museum, Juneau, Alaska
- Nome Richard Foster Building, Nome, Alaska
- Cordova Community Center, Cordova, Alaska
- Wasilla Public Libary, Wasilla, Alaska
- Petersburg Library, Petersburg, Alaska
- Kenai Library, Kenai, Alaska
- Kodiak Library, Kodiak, Alaska
- Seward Community Library and Museum, Seward, Alaska
- Homer Library, Homer, Alaska













Wasilla Public Library