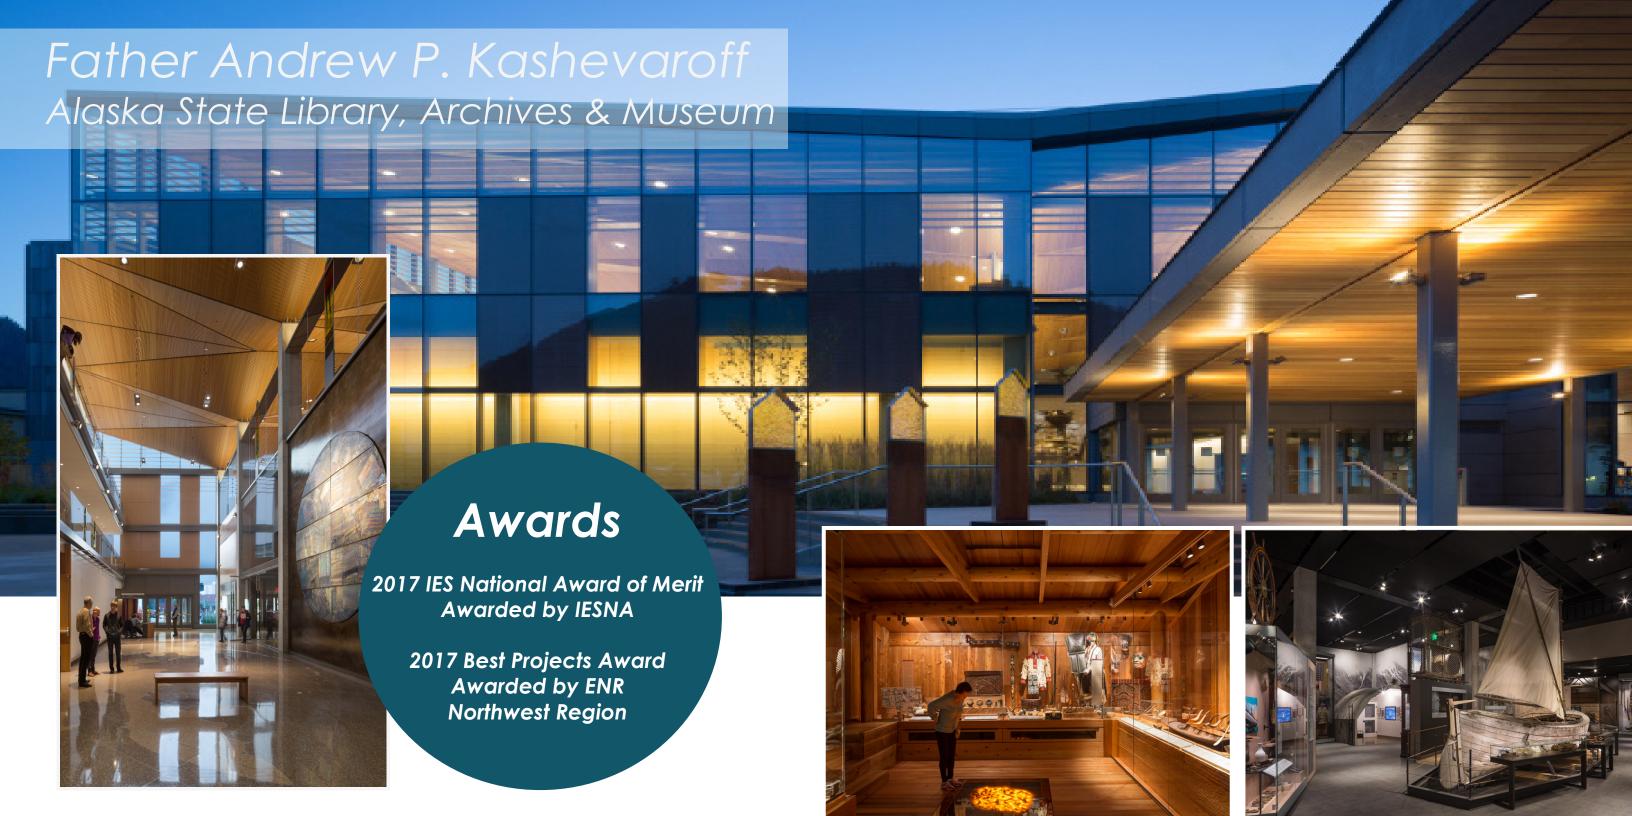

AMC has a long and successful track record providing engineering services for community museums and libraries throughout Alaska including Juneau, Sitka, Cordova, Petersburg, Nome, Wasilla, Kodiak, Seward, Kenai, Homer and Anchorage.

## Recent Project Experience:

- Father Andrew P. Kashevaroff State Library, Archives and Museum, Juneau, Alaska
- Nome Richard Foster Building, Nome, Alaska
- Cordova Community Center, Cordova, Alaska
- Wasilla Public Libary, Wasilla, Alaska
- Petersburg Library, Petersburg, Alaska
- Kenai Library, Kenai, Alaska
- Kodiak Library, Kodiak, Alaska
- Seward Community Library and Museum, Seward, Alaska
- Homer Library, Homer, Alaska