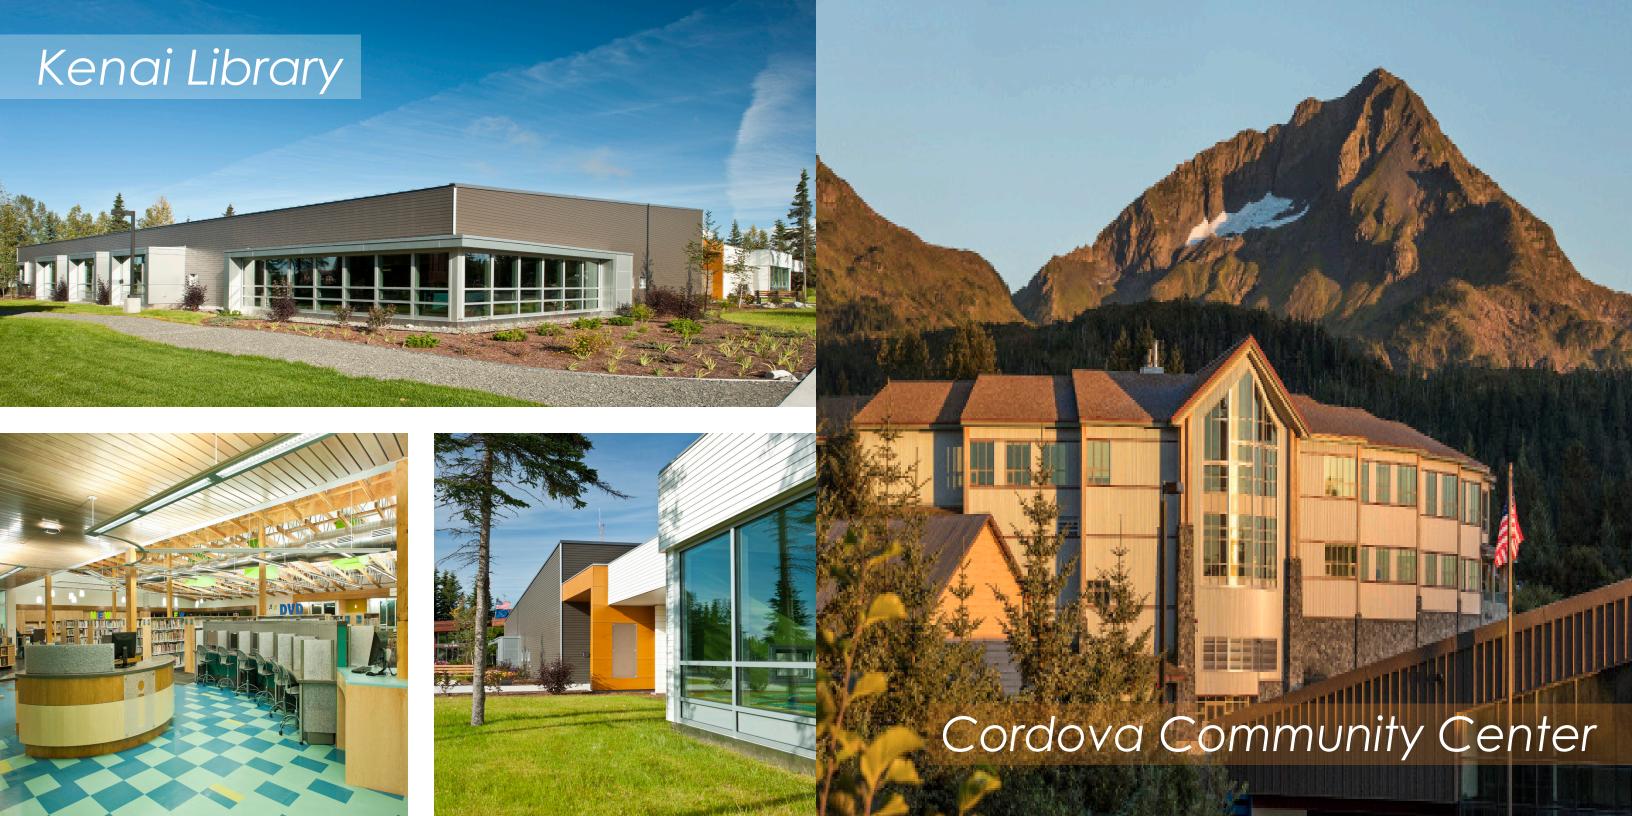

AMC has a long and successful track record providing engineering services for community museums and libraries throughout Alaska including Juneau, Sitka, Cordova, Petersburg, Nome, Wasilla, Kodiak, Seward, Kenai, Homer and Anchorage.

## Recent Project Experience:

- Father Andrew P. Kashevaroff State Library, Archives and Museum, Juneau, Alaska
- Nome Richard Foster Building, Nome, Alaska
- Cordova Community Center, Cordova, Alaska
- Wasilla Public Libary, Wasilla, Alaska
- Petersburg Library, Petersburg, Alaska
- Kenai Library, Kenai, Alaska
- Kodiak Library, Kodiak, Alaska
- Seward Community Library and Museum, Seward, Alaska
- Homer Library, Homer, Alaska