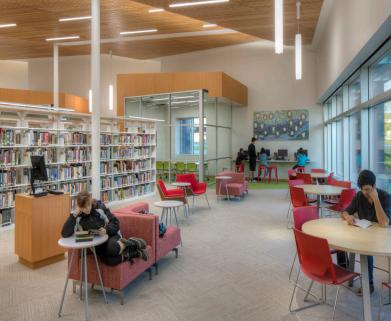

AMC has a long and successful track record providing engineering services for community museums and libraries throughout Alaska including Juneau, Sitka, Cordova, Petersburg, Nome, Wasilla, Kodiak, Seward, Kenai, Homer and Anchorage.

## Recent Project Experience:

- Father Andrew P. Kashevaroff State Library, Archives and Museum, Juneau, Alaska
- Nome Richard Foster Building, Nome, Alaska
- Cordova Community Center, Cordova, Alaska
- Wasilla Public Libary, Wasilla, Alaska
- Petersburg Library, Petersburg, Alaska
- Kenai Library, Kenai, Alaska
- Kodiak Library, Kodiak, Alaska
- Seward Community Library and Museum, Seward, Alaska
- Homer Library, Homer, Alaska