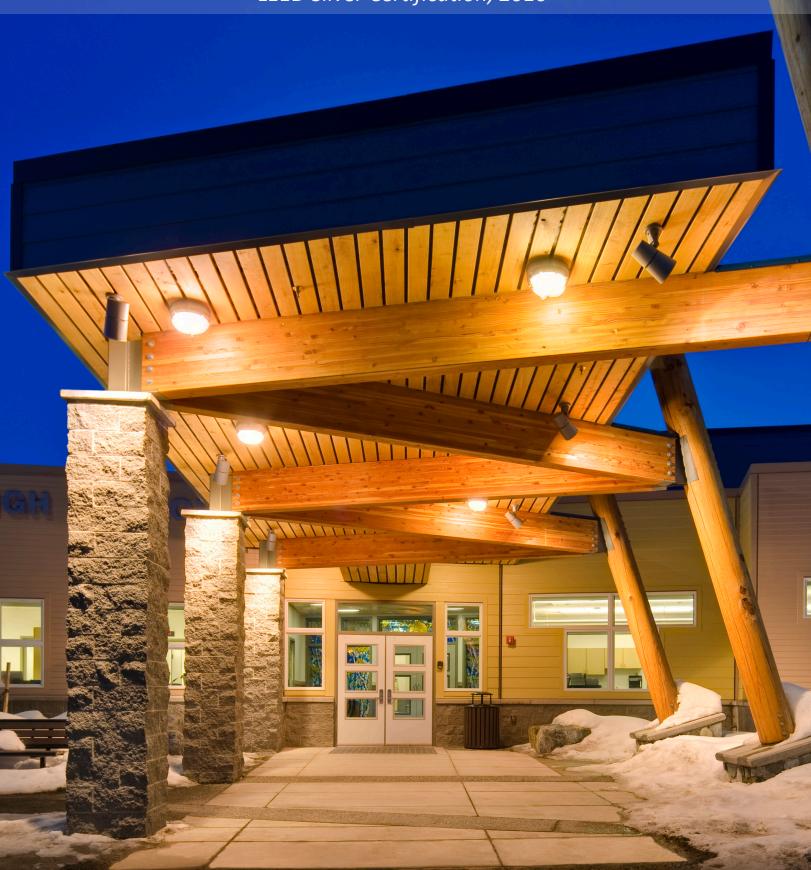

## MSB FRED AND SARA MACHETANZ ELEMENTARY SCHOOL

LEED Silver Certification, 2010 - First LEED Certified School in Alaska