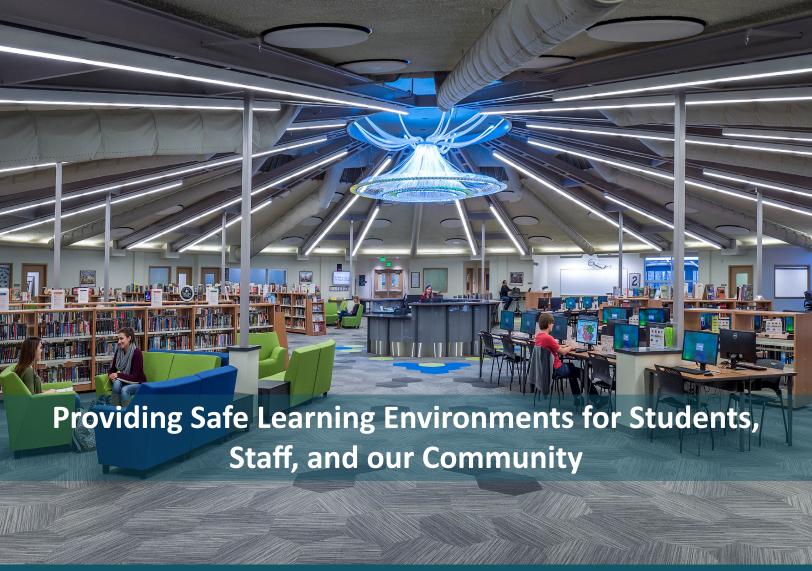

Registered Communications Distribution Designers

Certified Lighting
Consultant

Certified Building Commissioning Professionals

Certified Healthcare
Constructors

Certified Pool Operator

AMC Engineers (AMC) is committed to the design of well-engineered, energy efficient and sustainable mechanical, electrical and plumbing (MEP) systems tailored for new, remodel, or expansion education facilities.

We aim to meet our client's design goals while minimizing environmental impact throughout the life of the facility. AMC has a solid team of highly trained professional engineers and designers to help select the most appropriate MEP systems which are sustainable, energy efficient, and applicable for local operations and maintenance.